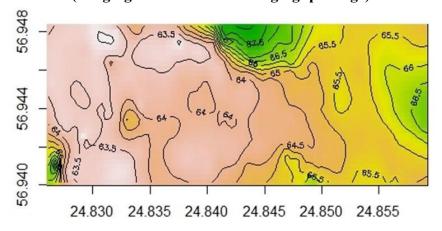

## Supplementary file S2

Land surface relief model obtained using the 'kriging' or Gaussian regression method in R ('kriging' function in the 'kriging' package)

Land surface relief model obtained using the 'kriging' or Gaussian regression method in R ('krige.conv' function in the 'geoR' package). Data were exported and processed in a QGIS environment. Plots are numbered and marked with black dots.