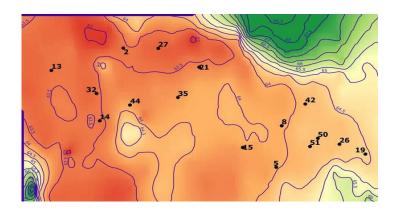

## Supplementary file S2

Land surface relief model obtained using the 'kriging' or Gaussian regression method in R ('kriging' function in the 'kriging' package)

Land surface relief model obtained using the 'kriging' or Gaussian regression method in R ('krige.conv' function in the 'geoR' package). Data were exported and processed in a QGIS environment. Plots are numbered and marked with black dots.