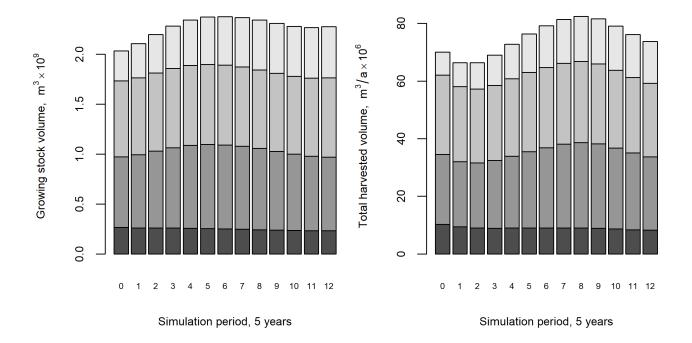

**Supplementary file S3.** The development of the growing stock volume (left) and total harvested volume (right) according to the forest resource projections using the European Forestry Dynamics Model (EFDM) in this study. The gray tones in the bars depict, from top to bottom, the geographic zones of Northern, Western, Eastern, and Southern Finland.